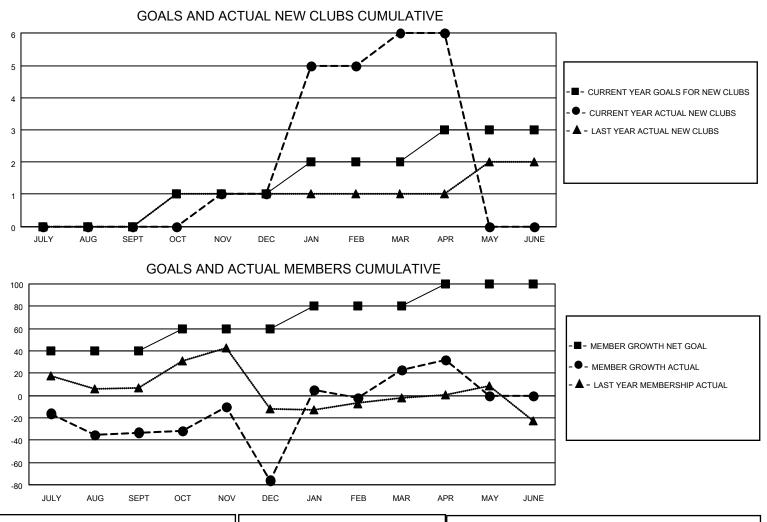

## LOCATION ROMANIA

District 124

Results as of: 4/30/2023

| Clubs                 |               |           |               | Members               |                         |                         |                                                    |
|-----------------------|---------------|-----------|---------------|-----------------------|-------------------------|-------------------------|----------------------------------------------------|
| RESULTS FOR 2022-2023 |               |           |               | RESULTS FOR 2022-2023 |                         |                         |                                                    |
| QUARTER               | NEW CLUB GOAL | NEW CLUBS | DROPPED CLUBS | QUARTER MEM           | IBER GROWTH NET<br>GOAL | MEMBER GROWTH<br>ACTUAL | DROPPED<br>MEMBERS ACTUAL<br>(including transfers) |
| JULY/AUG/SEPT         | 0             | 0         | 0             | JULY/AUG/SEPT         | 40                      | 31                      | 49                                                 |
| OCT/NOV/DEC           | 1             | 1         | 2             | OCT/NOV/DEC           | 20                      | 55                      | 98                                                 |
| JAN/FEB/MAR           | 1             | 5         | 1             | JAN/FEB/MAR           | 20                      | 125                     | 23                                                 |
| APR/MAY/JUNE          | 1             | 0         | 0             | APR/MAY/JUNE          | 20                      | 13                      | 4                                                  |